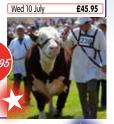

#### The Great Yorkshire Show

Enjoy admission to the Great Yorkshire Show in Harrogate – one of the UK's biggest country shows, highlighting the very best of Yorkshire life. See Britain's finest livestock and enjoy top class show jumping

and animal contests plus thrilling entertainment from military displays and live bands.