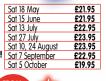

#### **Bury Market**

Enjoy a day break to Bury Market, one of the most popular shopping destinations in the North of England, featuring over 400 stalls selling everything from footwear and furnishings to clothing and

| Sat 18 May       | £21.95 |
|------------------|--------|
| Sat 8, 29 June   | £21.95 |
| Sat 27 July      | £21.95 |
| Sat 24 August    | £21.95 |
| Sat 28 September | £21.95 |
| Sat 19 October   | £19.95 |
|                  |        |