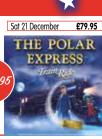

#### The Polar Express

Climb aboard for a truly magical Christmas experience on The Polar Express. A festive experience for the family like no other, you can sit back, relax and indulge in tasty treats along the journey including cookies and hot chocolate as you sing along to Christmas Carols.