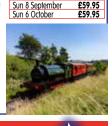

#### **Steam on The West Coast Mainline**

Enjoy a journey onboard the West Coast Mainline, travelling from Carlisle and passing through the idyllic sights and scenery of the Lake District via pretty Shap- it's steam all the way to Carnforth