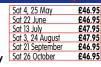

#### **Bowness-on-Windermere**

Join us on a day b Bowness-on-Win a cruise on Lake visit the World of where Peter Rabb Puddleduck come on the banks of tl ao by amid spect

| break to beautitul   | Sun 5 May        | £23.95 |
|----------------------|------------------|--------|
| dermere. Take        | Sun 26 May       | £24.95 |
| Windermere or        | Sun 30 June      | £24.95 |
| Beatrix Potter       | Sun 28 July      | £24.95 |
| bit and Jemima       | Sun 18 August    | £24.95 |
| e to life. Wander    | Sun 22 September | £24.95 |
| he Lake, or just sit | Sun 20 October   | £23.95 |
| vatch the world      |                  |        |
| acular scenery.      |                  |        |
|                      |                  |        |