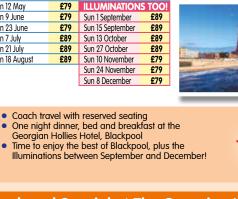

| Sun 12 May    | £79 | ILLUMINATION     | S TOO! |
|---------------|-----|------------------|--------|
| Sun 9 June    | £79 | Sun 1 September  | £89    |
| Sun 23 June   | £79 | Sun 15 September | £89    |
| Sun 7 July    | £89 | Sun 29 September | £89    |
| Sun 4 August  | £89 | Sun 13 October   | £89    |
| Sun 18 August | £89 | Sun 27 October   | £89    |
|               |     | Sun 10 November  | £79    |
|               |     | Sun 24 November  | £79    |
|               |     | Sun & December   | £70    |