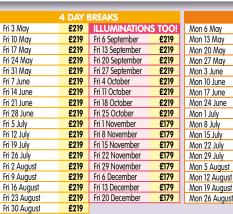

#### Blackpool Inclusive at The Caledonian Tower Hotel

| 3 DAY BREAKS  |      |                  |        |  | 4 DAY BREAKS  |      |                  |
|---------------|------|------------------|--------|--|---------------|------|------------------|
| Fri 10 May    | £149 | ILLUMINATION     | S TOO! |  | Fri 3 May     | £199 | ILLUMINATIONS    |
| Fri 17 May    | £149 | Fri 6 September  | £179   |  | Fri 10 May    | £199 | Fri 6 September  |
| Fri 31 May    | £159 | Fri 13 September | £179   |  | Fri 17 May    | £199 | Fri 13 September |
| Fri 7 June    | £159 | Fri 20 September | £179   |  | Fri 24 May    | £199 | Fri 20 September |
| Fri 14 June   | £159 | Fri 4 October    | £179   |  | Fri 31 May    | £199 | Fri 27 September |
| Fri 21 June   | £169 | Fri 11 October   | £179   |  | Fri 7 June    | £199 | Fri 4 October    |
| Fri 28 June   | £169 | Fri 18 October   | £179   |  | Fri 14 June   | £199 | Fri 11 October   |
| Fri 5 July    | £169 | Fri 25 October   | £179   |  | Fri 21 June   | £219 | Fri 18 October   |
| Fri 12 July   | £169 | Fri 1 November   | £159   |  | Fri 28 June   | £219 | Fri 25 October   |
| Fri 19 July   | £169 | Fri 8 November   | £139   |  | Fri 5 July    | £219 | Fri 1 November   |
| Fri 26 July   | £179 | Fri 15 November  | £139   |  | Fri 12 July   | £219 | Fri 8 November   |
| Fri 9 August  | £179 | Fri 22 November  | £139   |  | Fri 19 July   | £219 | Fri 15 November  |
| Fri 16 August | £179 | Fri 29 November  | £139   |  | Fri 26 July   | £229 | Fri 22 November  |
| Fri 23 August | £179 | Fri 6 December   | £139   |  | Fri 2 August  | £229 | Fri 29 November  |
| Fri 30 August | £179 | Fri 13 December  | £139   |  | Fri 9 August  | £229 | Fri 6 December   |
| •             |      | Fri 20 December  | £119   |  | Fri 16 August | £229 | Fri 13 December  |
|               |      |                  |        |  | Fri 23 August | £229 |                  |