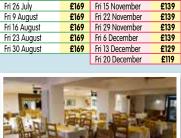

#### Blackpool Inclusive at The Caledonian Tower Hotel

| 3 DAY BREAKS  |      |                  |        |  | 4 DAY BREAKS  |      |                  |
|---------------|------|------------------|--------|--|---------------|------|------------------|
| Fri 10 May    | £149 | ILLUMINATION     | S TOO! |  | Fri 3 May     | £199 | ILLUMINATIONS    |
| Fri 17 May    | £149 | Fri 6 September  | £179   |  | Fri 10 May    | £199 | Fri 6 September  |
| Fri 31 May    | £159 | Fri 13 September | £179   |  | Fri 17 May    | £199 | Fri 13 September |
| Fri 7 June    | £159 | Fri 20 September | £179   |  | Fri 24 May    | £199 | Fri 20 September |
| Fri 14 June   | £159 | Fri 4 October    | £179   |  | Fri 31 May    | £199 | Fri 27 September |
| Fri 21 June   | £169 | Fri 11 October   | £179   |  | Fri 7 June    | £199 | Fri 4 October    |
| Fri 28 June   | £169 | Fri 18 October   | £179   |  | Fri 14 June   | £199 | Fri 11 October   |
| Fri 5 July    | £169 | Fri 25 October   | £179   |  | Fri 21 June   | £219 | Fri 18 October   |
| Fri 12 July   | £169 | Fri 1 November   | £159   |  | Fri 28 June   | £219 | Fri 25 October   |
| Fri 19 July   | £169 | Fri 8 November   | £139   |  | Fri 5 July    | £219 | Fri 1 November   |
| Fri 26 July   | £179 | Fri 15 November  | £139   |  | Fri 12 July   | £219 | Fri 8 November   |
| Fri 9 August  | £179 | Fri 22 November  | £139   |  | Fri 19 July   | £219 | Fri 15 November  |
| Fri 16 August | £179 | Fri 29 November  | £139   |  | Fri 26 July   | £229 | Fri 22 November  |
| Fri 23 August | £179 | Fri 6 December   | £139   |  | Fri 2 August  | £229 | Fri 29 November  |
| Fri 30 August | £179 | Fri 13 December  | £139   |  | Fri 9 August  | £229 | Fri 6 December   |
| •             |      | Fri 20 December  | £119   |  | Fri 16 August | £229 | Fri 13 December  |
|               |      |                  |        |  | Fri 23 August | £229 |                  |