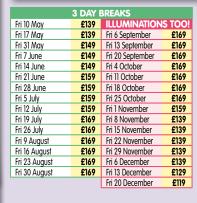

#### Blackpool Inclusive at The Caledonian Tower Hotel

| 3 DAY BREAKS  |      |                  |        |  | 4 DAY BREAKS  |      |                  |
|---------------|------|------------------|--------|--|---------------|------|------------------|
| Fri 10 May    | £149 | ILLUMINATION     | S TOO! |  | Fri 3 May     | £199 | ILLUMINATIONS    |
| Fri 17 May    | £149 | Fri 6 September  | £179   |  | Fri 10 May    | £199 | Fri 6 September  |
| Fri 31 May    | £159 | Fri 13 September | £179   |  | Fri 17 May    | £199 | Fri 13 September |
| Fri 7 June    | £159 | Fri 20 September | £179   |  | Fri 24 May    | £199 | Fri 20 September |
| Fri 14 June   | £159 | Fri 4 October    | £179   |  | Fri 31 May    | £199 | Fri 27 September |
| Fri 21 June   | £169 | Fri 11 October   | £179   |  | Fri 7 June    | £199 | Fri 4 October    |
| Fri 28 June   | £169 | Fri 18 October   | £179   |  | Fri 14 June   | £199 | Fri 11 October   |
| Fri 5 July    | £169 | Fri 25 October   | £179   |  | Fri 21 June   | £219 | Fri 18 October   |
| Fri 12 July   | £169 | Fri 1 November   | £159   |  | Fri 28 June   | £219 | Fri 25 October   |
| Fri 19 July   | £169 | Fri 8 November   | £139   |  | Fri 5 July    | £219 | Fri 1 November   |
| Fri 26 July   | £179 | Fri 15 November  | £139   |  | Fri 12 July   | £219 | Fri 8 November   |
| Fri 9 August  | £179 | Fri 22 November  | £139   |  | Fri 19 July   | £219 | Fri 15 November  |
| Fri 16 August | £179 | Fri 29 November  | £139   |  | Fri 26 July   | £229 | Fri 22 November  |
| Fri 23 August | £179 | Fri 6 December   | £139   |  | Fri 2 August  | £229 | Fri 29 November  |
| Fri 30 August | £179 | Fri 13 December  | £139   |  | Fri 9 August  | £229 | Fri 6 December   |
| •             |      | Fri 20 December  | £119   |  | Fri 16 August | £229 | Fri 13 December  |
|               |      |                  |        |  | Fri 23 August | £229 |                  |