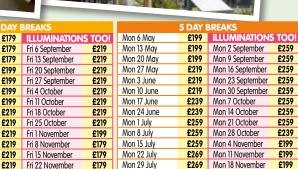

#### 31415 DAYS

2 DAYS

| 5 DAY BREAKS  |      |                  |        |  |  |
|---------------|------|------------------|--------|--|--|
| Mon 6 May     | £249 | ILLUMINATION     | S TOO! |  |  |
| Mon 13 May    | £249 | Mon 2 September  | £269   |  |  |
| Mon 20 May    | £249 | Mon 9 September  | £269   |  |  |
| Mon 27 May    | £259 | Mon 16 September | £269   |  |  |
| Mon 3 June    | £269 | Mon 23 September | £269   |  |  |
| Mon 10 June   | £269 | Mon 30 September | £269   |  |  |
| Mon 17 June   | £269 | Mon 7 October    | £269   |  |  |
| Mon 24 June   | £269 | Mon 14 October   | £269   |  |  |
| Mon 1 July    | £279 | Mon 21 October   | £269   |  |  |
| Mon 8 July    | £279 | Mon 28 October   | £259   |  |  |
| Mon 15 July   | £279 | Mon 4 November   | £249   |  |  |
| Mon 22 July   | £279 | Mon 11 November  | £249   |  |  |
| Mon 29 July   | £279 | Mon 18 November  | £249   |  |  |
| Mon 5 August  | £279 | Mon 25 November  | £239   |  |  |
| Mon 12 August | £279 | Mon 2 December   | £229   |  |  |
| Mon 19 August | £279 | Mon 9 December   | £209   |  |  |
| Mon 26 August | £279 |                  |        |  |  |