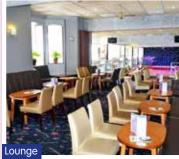

Without even having to leave the comfort of your hotel - the large, spacious cabaret lounge bar has live entertainment every evening, including entertainers, singers and bingo - and there's a TV for sports fans.

#### Hotel Features:

 All bedrooms with en-suite facilities, hairdryer & tea/coffee making facilities • Large, spacious cabaret lounge bar with a TV, entertainment every evening and cash bingo • Large, spacious restaurant • Pool table and arcade machines • Outdoor seating area • Souvenir and Caledonian gift shop in reception • Lift • Free Wi-Fi