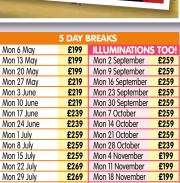

#### 31415 DAYS

2 DAYS

| 5 DAY BREAKS  |      |                  |        |  |  |
|---------------|------|------------------|--------|--|--|
| Mon 6 May     | £249 | ILLUMINATION     | S TOO! |  |  |
| Mon 13 May    | £249 | Mon 2 September  | £269   |  |  |
| Mon 20 May    | £249 | Mon 9 September  | £269   |  |  |
| Mon 27 May    | £259 | Mon 16 September | £269   |  |  |
| Mon 3 June    | £269 | Mon 23 September | £269   |  |  |
| Mon 10 June   | £269 | Mon 30 September | £269   |  |  |
| Mon 17 June   | £269 | Mon 7 October    | £269   |  |  |
| Mon 24 June   | £269 | Mon 14 October   | £269   |  |  |
| Mon 1 July    | £279 | Mon 21 October   | £269   |  |  |
| Mon 8 July    | £279 | Mon 28 October   | £259   |  |  |
| Mon 15 July   | £279 | Mon 4 November   | £249   |  |  |
| Mon 22 July   | £279 | Mon 11 November  | £249   |  |  |
| Mon 29 July   | £279 | Mon 18 November  | £249   |  |  |
| Mon 5 August  | £279 | Mon 25 November  | £239   |  |  |
| Mon 12 August | £279 | Mon 2 December   | £229   |  |  |
| Mon 19 August | £279 | Mon 9 December   | £209   |  |  |
| Mon 26 August | £279 |                  |        |  |  |