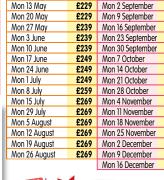

#### 31415 DAYS

2 DAYS

| 5 DAY BREAKS  |      |                  |        |  |  |
|---------------|------|------------------|--------|--|--|
| Mon 6 May     | £249 | ILLUMINATION     | S TOO! |  |  |
| Mon 13 May    | £249 | Mon 2 September  | £269   |  |  |
| Mon 20 May    | £249 | Mon 9 September  | £269   |  |  |
| Mon 27 May    | £259 | Mon 16 September | £269   |  |  |
| Mon 3 June    | £269 | Mon 23 September | £269   |  |  |
| Mon 10 June   | £269 | Mon 30 September | £269   |  |  |
| Mon 17 June   | £269 | Mon 7 October    | £269   |  |  |
| Mon 24 June   | £269 | Mon 14 October   | £269   |  |  |
| Mon 1 July    | £279 | Mon 21 October   | £269   |  |  |
| Mon 8 July    | £279 | Mon 28 October   | £259   |  |  |
| Mon 15 July   | £279 | Mon 4 November   | £249   |  |  |
| Mon 22 July   | £279 | Mon 11 November  | £249   |  |  |
| Mon 29 July   | £279 | Mon 18 November  | £249   |  |  |
| Mon 5 August  | £279 | Mon 25 November  | £239   |  |  |
| Mon 12 August | £279 | Mon 2 December   | £229   |  |  |
| Mon 19 August | £279 | Mon 9 December   | £209   |  |  |
| Mon 26 August | £279 |                  |        |  |  |