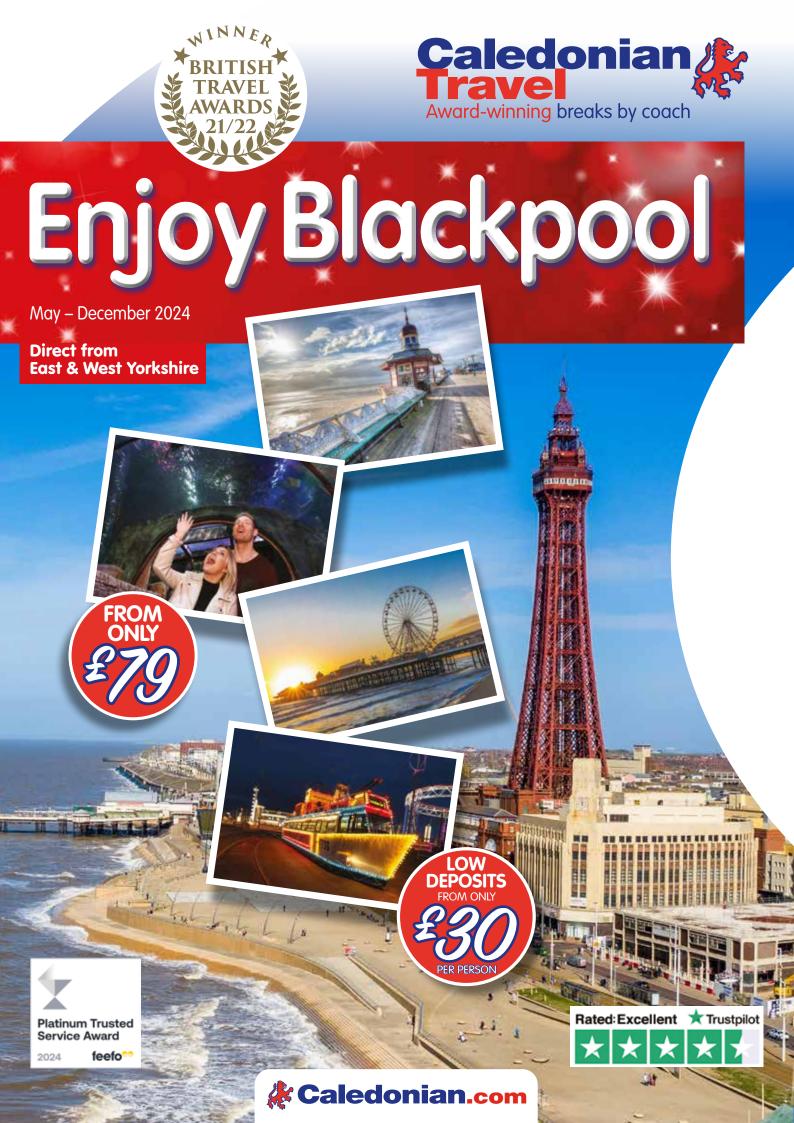

# The Caledonian Tower Hotel 🖈

#### You're sure of a great night's sleep at the Caledonian Tower Hotel.

With 67 comfortable bedrooms, friendly staff, entertainment every night and inclusive drinks packages available - what more could you wish for? Well located just moments from the attractions of Blackpool including the famous Tower and the Golden Mile.

#### Hotel Features:

 All bedrooms with en-suite facilities, hairdryer & tea/coffee making facilities • Large, spacious cabaret lounge bar with a TV, entertainment every evening and cash bingo • Large, spacious restaurant • Pool table and arcade machines • Outdoor seating area • Souvenir and Caledonian gift shop in reception • Lift • Free Wi-Fi