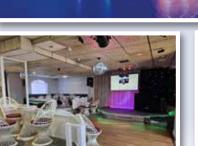

Without even having to leave the comfort of your hotel - the large, spacious cabaret lounge bar has live entertainment every evening, including entertainers, singers and bingo - and there's a TV for sports fans.

#### Hotel Features:

 All bedrooms with en-suite facilities, hairdryer & tea/coffee making facilities • Large, spacious cabaret lounge bar with a TV, entertainment every evening and cash bingo • Large, spacious restaurant • Pool table and arcade machines • Outdoor seating area • Souvenir and Caledonian gift shop in reception • Lift • Free Wi-Fi