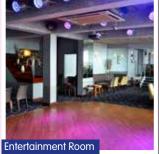

Without even having to leave the comfort of your hotel - the large, spacious cabaret lounge bar has live entertainment every evening, including entertainers, singers and bingo - and there's a TV for sports fans.

#### Hotel Features:

 All bedrooms with en-suite facilities, hairdryer & tea/coffee making facilities • Large, spacious cabaret lounge bar with a TV, entertainment every evening and cash bingo • Large, spacious restaurant • Pool table and arcade machines • Outdoor seating area • Souvenir and Caledonian gift shop in reception • Lift • Free Wi-Fi