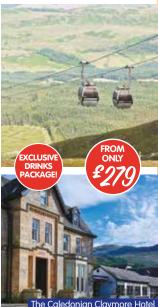

# The Caledonian Claymore Hotel

### Arrochar

### WHAT'S INCLUDED?

- Coach travel with reserved seating
- Three or four nights at the Caledonian Claymore Hotel, Arrochar
- Full cooked breakfast each morning with tea & coffee
- Three course dinner each evening with tea & coffee
- Four inclusive drinks each day (for three or four days) with a choice of beers, wines, spirits & soft drinks
- Live entertainment each evening
- Cash bingo each evening
- Excursion to enjoy the delights of Fort William
- Excursion to explore pretty Oban.

### **Beautiful Scotland Inclusive Celebration**

| f au |      |   |   |   |
|------|------|---|---|---|
| i    |      |   | 3 |   |
|      |      | B | 8 |   |
|      |      |   |   |   |
|      | is a | 7 |   | ı |