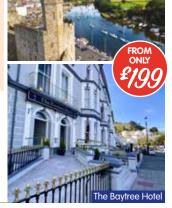

# The New Loretta Hotel Llandudno

### WHAT'S INCLUDED

- Coach travel with reserved seating
- Three or four nights at the New Loretta Hotel, Llandudno
- Full cooked breakfast each morning with tea & coffee
- Three course dinner each evening with tea & coffee
- Four inclusive drinks each day (for three or four days) with a choice of beers, wines, spirits & soft drinks
- Entertainment every evening
- Visit to pretty Caernarfon
- Excursion to enjoy the scenery of Snowdonia calling at Betws-y-Coed and Llanberis.

### Llandudno Inclusive at The New Loretta

**4&5 DAYS** 

| 4 DAY BREAK         | <b>KS</b> |
|---------------------|-----------|
| Fri 24 January      | £139      |
| Fri 31 January      | £149      |
| Fri 7 February      | £149      |
| Fri 14, 21 February | £159      |
| Fri 28 February     | £169      |
| Fri 7 March         | £169      |
| Fri 14 March        | £179      |
| Fri 21 March        | £189      |
| Fri 28 March        | £199      |
| Fri 4 April         | £199      |
| Fri 11 April        | £219      |
| Fri 18 April        | £259      |

| 5 DAY BREAKS            |      |  |  |
|-------------------------|------|--|--|
| Mon 20, 27 January      | £199 |  |  |
| Mon 3 February          | £199 |  |  |
| Mon 10, 17, 24 February | £219 |  |  |
| Mon 3 March             | £219 |  |  |
| Mon 10, 17 March        | £229 |  |  |
| Mon 24, 31 March        | £239 |  |  |
| Mon 7 April             | £259 |  |  |
| Mon 14 April            | £269 |  |  |
| Mon 21 April            | £279 |  |  |

### The New Loretta Hotel, Llandudno

The New Loretta Hotel is in a great location in Llandudno, just a short walk from the sandy beach, and with convenient access to the town's much-loved attractions. Offering a warm and friendly welcome, the hotel is close to the elegant promenade, colourful seafront and many shops, whilst still enjoying a quiet location.