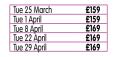

### Llandudno Inclusive at The New Loretta

**4&5 DAYS** 

| 4 DAY BREAK         | <b>KS</b> |
|---------------------|-----------|
| Fri 24 January      | £139      |
| Fri 31 January      | £149      |
| Fri 7 February      | £149      |
| Fri 14, 21 February | £159      |
| Fri 28 February     | £169      |
| Fri 7 March         | £169      |
| Fri 14 March        | £179      |
| Fri 21 March        | £189      |
| Fri 28 March        | £199      |
| Fri 4 April         | £199      |
| Fri 11 April        | £219      |
| Fri 18 April        | £259      |