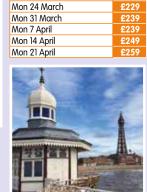

### **Blackpool Inclusive** at The Caledonian Tower

Fri 7 February Fri 14, 21, 28 February Fri 7 March Fri 14, 21, 28 March Fri 4, 11 April Fri 18 April

Mon 6 January Mon 13, 20, 27 January Mon 3 February

Mon 10, 17, 24 February Mon 3 March Mon 10, 17 March

Fri 3, 10, 17, 24, 31 January

### **4&5 DAYS**

£179

£219

|  | To a last |  |  |
|--|-----------|--|--|
|  |           |  |  |