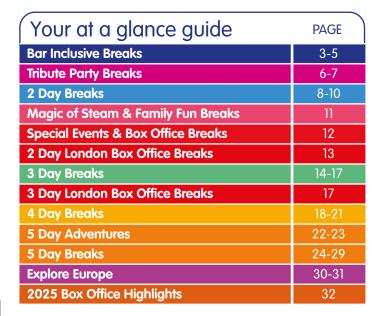

Hotel Features: All bedrooms with en-suite facilities, TV and tea/coffee making facilities Bar • Loch view piano lounge

 Restaurant serving traditional fayre
 Live entertainment each evening including binga • Free Wi-Fi.

Hotel Features: All bedrooms with en-suite facilities, TV, hairdryer and tea/coffee making facilities • Extensive restaurant • Lounge

 Bar • Full evening entertainment programme • Lift • Free Wi-Fi.