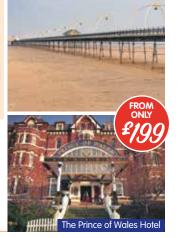

# The Shanklin Beach Hotel Shanklin

### WHAT'S INCLUDED:

- Coach travel with reserved seating
- Three or four nights at the popular Shanklin Beach Hotel, Shanklin
- Full cooked breakfast each morning with tea & coffee
- Three course dinner each evening with tea & coffee
- Four inclusive drinks each day (for three or four days) with a choice of beers, wines, spirits & soft drinks
- Entertainment each evening
- Scenic journey taking in the very best of this gem of an island, visiting Alum Bay and charming Godshill
- Visit to enjoy the delights of Ryde on our five day breaks.

# Isle of Wight Inclusive at The Shanklin Beach

Fri 7. 14 March

Fri 21 28 March

| III ZI, Zo Marcii   |      |
|---------------------|------|
| Fri 4, 11 April     | £219 |
| Fri 18 April        | £239 |
| 5 DAY BREAKS        | 5    |
| Mon 10, 17 February | £199 |
| Mon 24 February     | £219 |
| Mon 3 March         | £219 |
| Mon 10, 17 March    | £239 |
| Mon 24, 31 March    | £259 |
| Mon 7, 14 April     | £259 |
| Mon 21 April        | £279 |

**Hotel Features:** All bedrooms with en-suite facilities, TV and tea/coffee making facilities

TV lounge • Games room • Bar lounge
Ballroom • Restaurant • Splendid evening
entertainment • Lift • Free Wi-Fi.