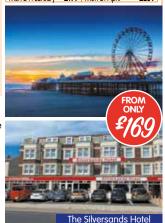

### WHAT'S INCLUDED:

- Coach travel with reserved seating
- Three or four nights at the Caledonian Tower Hotel Blackpool
- Full cooked breakfast each morning with tea & coffee
- Three course dinner each evening with tea & coffee
- Four inclusive drinks each day (for three or four days) with a choice of beers, wines, spirits & soft drinks
- Live entertainment each evening with cash bingo
- Time to enjoy the endless attractions of Blackpool
- Excursion to explore the vibrant city of Liverpool on our five day breaks.

### **Blackpool Inclusive** at The Caledonian Tower

Fri 7 February Fri 14, 21, 28 February Fri 7 March Fri 14, 21, 28 March Fri 4, 11 April Fri 18 April

Mon 6 January Mon 13, 20, 27 January Mon 3 February

Mon 10, 17, 24 February Mon 3 March Mon 10, 17 March

Fri 3, 10, 17, 24, 31 January

### **4&5 DAYS**

£179

£219

|  | To a last |  |  |
|--|-----------|--|--|
|  |           |  |  |