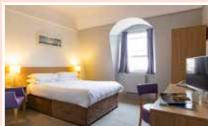

Hotel Features: All bedrooms with en-suite facilities, TV and tea/coffee making facilities Bar • Loch view piano lounge

 Restaurant serving traditional fayre
 Live entertainment each evening including binga • Free Wi-Fi.

Hotel Features: All bedrooms with en-suite facilities, TV, hairdryer and tea/coffee making facilities • Extensive restaurant • Lounge

 Bar • Full evening entertainment programme • Lift • Free Wi-Fi.

Hotel Features: All bedrooms with en-suite facilities, TV & tea/coffee making facilities • Bar • Lounge • Restaurant • Entertainment each evening • Lift • Free Wi-Fi.