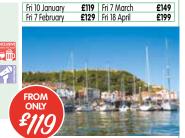

### Scarborough

### & Tribute Party

|   | 3 DAY BREAKS                   |      |                 |  |  |  |
|---|--------------------------------|------|-----------------|--|--|--|
|   | Fri 10 January £119 Elton John |      |                 |  |  |  |
|   | Fri 7 February                 | £129 | Jersey Boys     |  |  |  |
| ı | Fri 7 March                    | £149 | ABBA            |  |  |  |
|   | 4 DAY BREAKS                   |      |                 |  |  |  |
|   | Fri 24 January                 | £159 | Tom Jones       |  |  |  |
|   | Fri 21 February                | £179 | Freddie Mercury |  |  |  |
| Į | Fri 21 March                   | £199 | Phil Collins    |  |  |  |
| - |                                |      |                 |  |  |  |

- Coach travel with reserved seating
- Two or three nights dinner, bed & breakfast at the Caledonian New Southlands Hotel, Scarborough
- Live entertainment each evening with a fabulous tribute act
- Four inclusive drinks each day (for two or three days) with a choice of beers, wines, spirits & soft drinks
- Time to enjoy the traditional attractions of Scarborough.